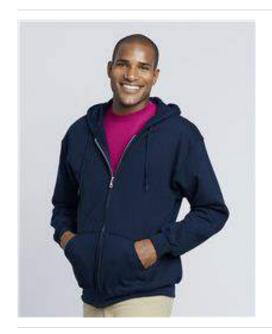

## Gildan - DryBlend® Full-Zip Hooded Sweatshirt - 12600

- 9 oz./yd² (US) 15.5 oz./L yd (CA), 50/50 preshrunk cotton/polyester
- Air jet yarn = softer feel and reduced pilling
- DryBlend technology: delivers moisture-wicking properties
- Unlined hood with color-matched drawcord
- Metal zipper
- Overlapped fabric across zipper allows full front printing
- Pouch pockets
- Double needle stitching at shoulder, armhole, neck, waistband and cuffs
- 1 x 1 rib with spandex
- Quarter-turned to eliminate center crease
- Safety Green: Compliant with ANSI / ISEA 107