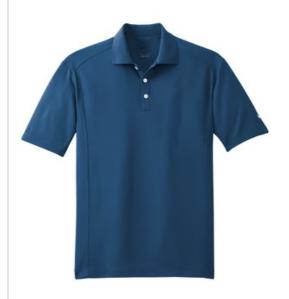

# Nike Dri-FIT Classic Polo. 267020

Nike is known for classic polos engineered to take comfort to the next level. The Dri-FIT fabric technology delivers superior moisture management, while the stitch-trimmed shoulder panels and gussets make a distinctive difference. Flat knit collar, three-button placket and open hem sleeves. Pearlized buttons are selected to complement the shirt color. The contrast Sw oosh design trademark is embroidered on the left sleeve. Made of 4.7-ounce, 100% polyester Dri-FIT fabric.