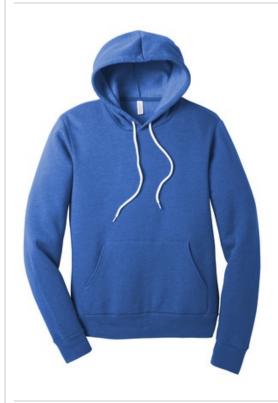

# BELLA+CANVAS <sup>®</sup> Unisex Sponge Fleece Pullover Hoodie. BC3719

- Retail fit
- Tear-aw ay label
- White draw cords
- Side seamed
- Kangaroo pockets
- Rib knit cuffs and hem
- Solid Colors and Heather Colors: 8-ounce, 52/48 Airlume combed and ring spun cotton/poly fleece, 32 singles
- Athletic Heather: 8-ounce, 90/10 Airlume combed and ring spun cotton/poly fleece, 32 singles
- Black Heather: 8-ounce, 85/15 Airlume combed and ring spun cotton/poly fleece, 32 singles
- Heather Navy: 8-ounce, 60/40 Airlume combed and ring spun cotton/poly fleece, 32 singles
- DTG Colors: 8-ounce, 70/30 Airlume combed and ring spun cotton/poly fleece with 100% cotton face for printability