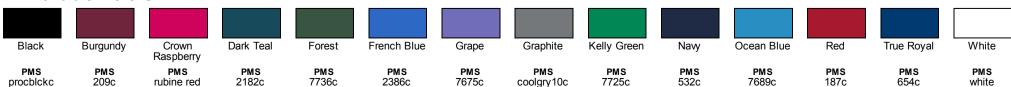

### **Product Specifications**

|                    | XS     | S      | M      | L      | XL     | 2XL    | 3XL    | 4XL    |
|--------------------|--------|--------|--------|--------|--------|--------|--------|--------|
| <b>BODY LENGTH</b> | 24.875 | 25.375 | 26.375 | 27.375 | 28.375 | 29.375 | 29.875 | 31     |
| BODY WIDTH         | 18     | 19     | 20     | 22     | 23.5   | 25.5   | 27.5   | 29.5   |
| SLEEVE<br>LENGTH   | 14     | 14.5   | 15     | 15.625 | 16.25  | 16.875 | 17.5   | 17.875 |

#### Size Chart

|       | XS    | S     | M     | L     | XL    | 2XL   | 3XL   | 4XL |
|-------|-------|-------|-------|-------|-------|-------|-------|-----|
| CHEST | 31-32 | 33-35 | 36-38 | 39-42 | 43-45 | 46-49 | 50-53 | -   |





BACK VIEW

SIDE VIEW







#### 14 Available Colors