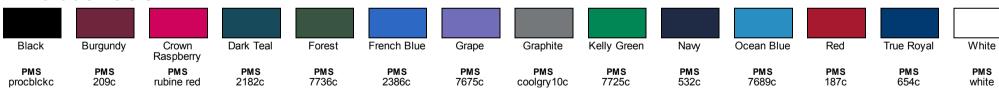

| XS     | S      | M      | L      | XL     | 2XL    | 3XL    | 4XL    | 5XL    |
|------------------|--------|--------|--------|--------|--------|--------|--------|--------|--------|
| BODY<br>LENGTH   | 27.625 | 28.125 | 29.125 | 30.125 | 31.125 | 32.125 | 33.125 | 33.625 | 34.125 |
| BODY<br>WIDTH    | 19     | 20.5   | 22     | 23.5   | 25.5   | 27     | 29     | 31     | 33     |
| SLEEVE<br>LENGTH | 18.125 | 18.75  | 19.375 | 20     | 20.625 | 21.25  | 21.875 | 22.5   | 23.125 |

### Size Chart

|       | XS    | S     | М     | L     | XL    | 2XL   | 3XL   | 4XL   | 5XL   |
|-------|-------|-------|-------|-------|-------|-------|-------|-------|-------|
| CHEST | 32-34 | 35-38 | 39-41 | 42-45 | 46-49 | 50-52 | 53-56 | 57-60 | 61-64 |









### 14 Available Colors