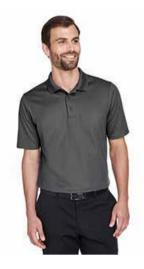

# Devon & Jones CrownLux Performance™ Men's Plaited Polo

#### **Features**

- Matching flat-knit collar
- Luxury, comfort and performance in one
- Three-button placket
- Dyed-to-match buttons

#### **Fabric**

- 5 oz./yd2 / 172 gsm, 100% polyester face plaited to 60% polyester, 40% cotton back (total overall garment 61% polyester, 39% cotton)
- Proprietary dual-sided mesh pique knit constructed of fine denier wicking polyester on the outside and soft-ascotton wicking blend on the inside
- Moisture-wicking performance with UV 15-39 protection