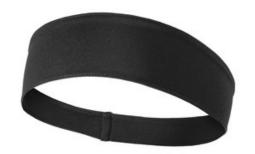

# Sport-Tek<sup>®</sup> PosiCharge<sup>®</sup> Competitor<sup>™</sup> Headband. STA35

Top off our other PosiCharge Competitor styles with this moisture-wicking headband that narrows in the back to fit more securely. Single-needle top-stitched edging.

- Fabric: 3.8-ounce, 100% polyester interlock with PosiCharge technology
- Features: Removable tag for comfort and relabeling

Given the extreme heat required for sublimation, please consult with your decorator. It is highly recommended to sample test product by color before production.