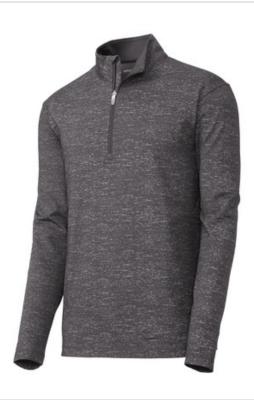

# Sport-Tek <sup>®</sup> Sport-Wick <sup>®</sup> Stretch Reflective Heather 1/2-Zip Pullover. ST855

With its allover reflective heather print, this moisture-wicking pullover is subtle during the day and a standout at night. Plus, it stretches for easy mobility.

- 6.8-ounce, 90/10 poly/spandex jersey
- Soft-brushed backing
- Tag-free label
- Cadet collar
- Reverse coil zipper with clear zipper pull
- Set-in sleeves
- Open cuffs and hem
- Slight drop tail hem