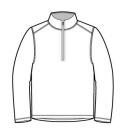

- 6.8-ounce, 90/10 poly/spandex jersey
- Soft-brushed backing
- Tag-free label
- Cadet collar
- Reverse coil zipper with clear zipper pull
- Set-in sleeves
- Open cuffs and hem
- Slight drop tail hem