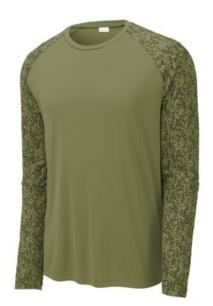

# Sport-Tek <sup>®</sup> Long Sleeve Digi Camo Tee. ST460LS

A subtle digi camo pattern gives this moisture-wicking, breathable performance tee a unique edge.

- 3.8-ounce, 100% polyester interlock with sublimated digi camo print
- Removable tag for comfort and relabeling
- Digi camo print on sleeves