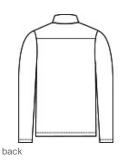

# Sport-Tek <sup>®</sup> Lightweight French Terry 1/4-Zip Pullover. ST273

Casual and soft, this cotton-rich pullover has a laid-back vibe.

- 6.5-ounce, 59/41 combed ring spun cotton/poly French terry
- Cadet collar
- Tag-free label
- Modified raglan sleeves