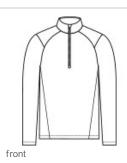

# Sport-Tek <sup>®</sup> Lightweight French Terry 1/4-Zip Pullover. ST273

Casual and soft, this cotton-rich pullover has a laid-back vibe.

- 6.5-ounce, 59/41 combed ring spun cotton/poly French terry
- Cadet collar
- Tag-free label
- Modified raglan sleeves