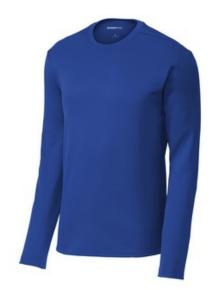

# Sport-Tek $^{\circledR}$ Sport-Wick $^{\circledR}$ Fleece Pullover Crew. ST248

Perfect for warm ups or cool downs, this moisture-wicking crew has underarm gussets for ease of movement.

- 5.5-ounce, 100% polyester
- Anti-static
- Tag-free label
- Taped neck
- Underarm gussets
- Self-fabric cuffs and hem
- Side vents