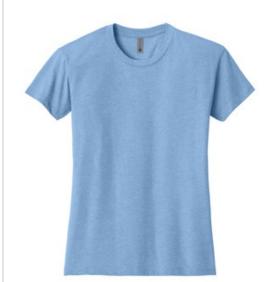

# Next Level Apparel® Women's CVC Relaxed Tee NL6600

- 4.3-ounce, 60/40 combed ring spun cotton/poly, 32 singles
- CVC blend
- 1x1 rib knit neck
- Shoulder to shoulder taping
- Tear-aw ay label
- Side seamed
- Relaxed fit

# **CARE INSTRUCTIONS**

60% Cotton. 40% Polyester. Machine Wash Cold. Only Non-Chlorine. Bleach When Needed. Tumble Dry Low. Do Not Iron Decoration.

front