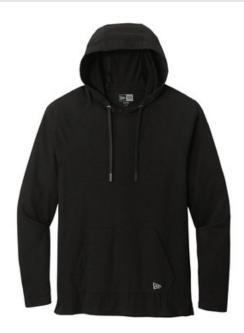

# New Era<sup>®</sup> Tri-Blend Hoodie. NEA137

An exceptional layering piece, this hoodie has softness, moisture-wicking performance and modern design.

- 4-ounce, 55/34/11 cotton/polyester/rayon, 32 singles
- 3-panel hood
- Heat transfer label for tag-free comfort
- Flat draw cords with silicone dipped ends
- Front pouch pocket
- Heat transfer New Era flag logo on low er left pocket