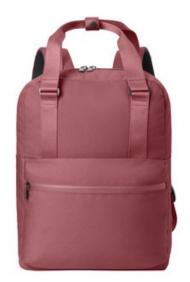

# Mercer+Mettle® Claremont Handled Backpack MMB211

Durable yet pliable, each Claremont bag is made to meet the many needs of the hybrid lifestyle head-on. It features sleek, modern details for an overall clean and elevated aesthetic.

### Features+Benefits

- Top carry handles
- Adjustable, convertible shoulder straps
- Spacious main compartment
- Expandable side pocket
- Matte metal zipper pulls and hardware
- Matte dyed-to-match coated zipper tape

front

back