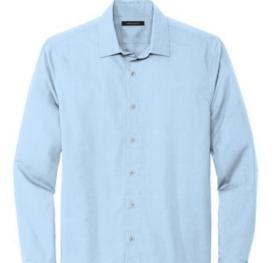

## Mercer+Mettle® Long Sleeve Stretch Woven Shirt

With smart tailoring and a modern fit, this shirt will follow your every move, day or night. Topped with rimmed buttons and a back yoke seam, the solid fabric has a subtle, heathered look thanks to its end-on-end weave. Fabric+Weight

- 3.4-ounce,56/36/8 cotton/poly/spandex end-on-end (Air Blue and Gusty Grey)
- 3.5-ounce,56/36/8 cotton/poly/spandex (solid colors)
- 3.8-ounce,56/36/8 cotton/poly/spandex (White)

#### Features+Benefits

- Easy care
- Open collar
- Includes removeable collar stays
- Rimmed, satin-finished buttons
- Back yoke
- Gusset detail