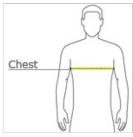

#### HOW TO MEASURE

#### CHEST WIDTH

Measure under the arm and around the fullest part of the chest with arms down, keeping tape horizontal.

### SIZE CHART

|       | XS    | S     | М     | L     | XL    | 2XL   | 3XL   | 4XL   |
|-------|-------|-------|-------|-------|-------|-------|-------|-------|
| Chest | 32-34 | 35-37 | 38-40 | 41-43 | 44-47 | 48-51 | 52-56 | 57-61 |