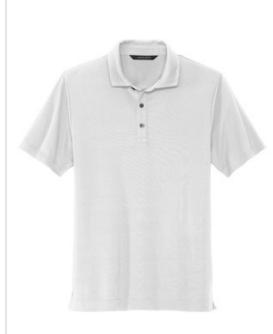

# Mercer+Mettle<sup>®</sup> Stretch Jersey Polo MM1014

For a more style-forw ard polo, everyday pique knit is replaced with a soft jersey blend for a subtle drape and a smooth hand. Moisture-wicking and self-turned cuffs and hems lend cool vibes, all around.

#### Fabric+Weight

- 5-ounce, 92/8 poly/spandex jersey
- 6.2-ounce, 94/6 poly/spandex jersey (White)

#### Features+Benefits

- Moisture-wicking
- Self-collar with band
- 3-button placket
- Smoke satin-finished, rimmed buttons
- Black satin-finished, rimmed buttons (Deep Black)
- Self-turned cuffs and hem
- Notched vents at hem