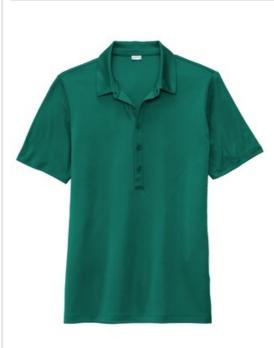

# Sport-Tek<sup>®</sup> Women's Posi-UV <sup>®</sup> Pro Polo. LST520

Designed for game day or the work day, these highperformance polos offer a soft, matte hand and deliver exceptional UV protection, PosiCharge color-locking technology and moisture wicking.

- 4-ounce, 100% polyester interlock with PosiCharge technology
- UPF rating of 50
- Removable tag for comfort and relabeling
- Self-fabric collar with collar stand
- Taped neck
- 5-button placket with dyed-to-match buttons
- 1/2 sleeves
- Set-in, open hem sleeves