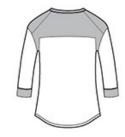

# New Era <sup>®</sup> Women's Heritage Blend 3/4-Sleeve Baseball Raglan Tee. LNEA104

A major-league look for fans in the stands or on the street.

- 4.4-ounce, 60/40 ring spun combed cotton/poly, 30 singles
- Heat transfer label for tag-free comfort
- Raglan sleeves
- Shoulder and back yoke colorblocking
- Scalloped hem
- Woven New Era badge at hem