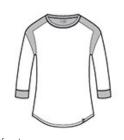

# New Era <sup>®</sup> Women's Heritage Blend 3/4-Sleeve Baseball Raglan Tee. LNEA104

A major-league look for fans in the stands or on the street.

- 4.4-ounce, 60/40 ring spun combed cotton/poly, 30 singles
- Heat transfer label for tag-free comfort
- Raglan sleeves
- Shoulder and back yoke colorblocking
- Scalloped hem
- Woven New Era badge at hem