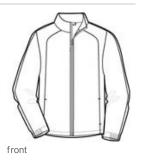

# Sport-Tek<sup>®</sup> Full-Zip Wind Jacket. JST70

Whether running them through their w arm-ups or running to the next practice session, this lightw eight, w ater-repellent jacket offers just the right amount of w eather protection.

- 100% polyester shell
- 100% polyester jersey lining with mesh insets at gussets for added breathability
- Articulated elbows for greater mobility
- Half elastic, half self-fabric cuffs for comfort
- Side pockets
- Decoration access pocket
- Draw cord hem with toggles