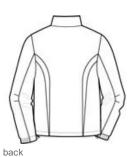

- 100% polyester shell
- 100% polyester jersey lining with mesh insets at gussets for added breathability
- Articulated elbows for greater mobility
- Half elastic, half self-fabric cuffs for comfort
- Side pockets
- Decoration access pocket
- Draw cord hem with toggles