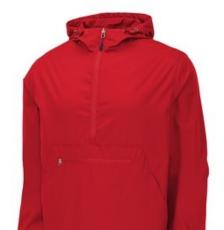

# Sport-Tek <sup>®</sup> Packable Anorak. JST66

This weather-fighting essential packs into its own front pocket-making it easy to throw it into a gymduffel.

- 100% polyester shell
- 100% polyester jersey lining with mesh insets at gussets for added breathability
- Three-panel hood with draw cord and toggles
- Tag-free label
- Extended reverse coil center front zipper for easy on/off
- Bastic at cuffs
- Packs into front zippered pocket
- Front pouch pocket
- Draw cord hem w ith toggles