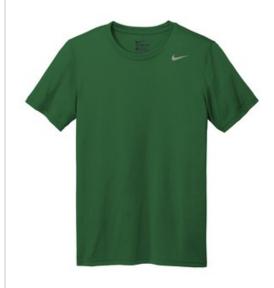

# Nike Team rLegend Tee DV7299

This is the stuff of w hich legends are made. The Team rLegend Tee is built from sustainable recycled polyester and pow ered by Dri-FIT technology-so you'll get peak performance w ith a low er environmental impact. Neck tape for durability. Heat-transfer label for tag-free comfort. A contrast heat transfer Sw oosh logo on left chest. Made of 4-ounce, 100% recycled polyester jersey. Rental-friendly. CARE INSTRUCTIONS