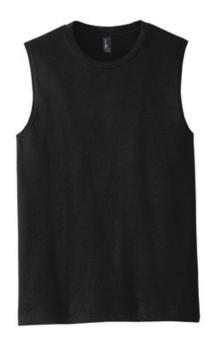

# District <sup>®</sup> V.I.T. <sup>™</sup> Muscle Tank. DT6300

A tank with strong style.

- 4.3-ounce, 100% combed ring spun cotton, 34 singles
- 50/50 ring spun combed cotton/poly (Frosts)
- Slightly slimmer body
- Back nect tape
- Tear-aw ay label