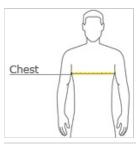

#### HOW TO MEASURE

### CHEST WIDTH

Measure under the arm and around the fullest part of the chest with arms down, keeping tape horizontal.

### SIZE CHART

|       | XS    | S     | М     | L     | XL    | 2XL   | 3XL   | 4XL   |
|-------|-------|-------|-------|-------|-------|-------|-------|-------|
| Chest | 32-34 | 35-37 | 38-40 | 41-43 | 44-46 | 47-49 | 50-52 | 53-55 |