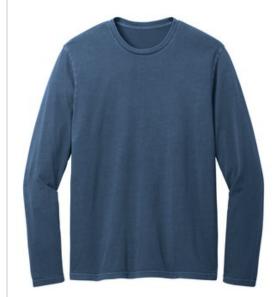

# **District Wash**<sup>™</sup> **Long Sleeve Tee DT2103**

Featuring sun-drenched color and the softest of fabrics, this one-of-a-kind tee is ready for relaxation.

- 5.3-ounce, 100% garment-dyed combed ring spun cotton
- 1x1 rib knit neck
- Shoulder to shoulder taping
- Tear-aw ay and reject dye label

The garment-dyeing process infuses each garment with unique character. Please allow for slight color variation in production and washing. Special consideration must also be taken when printing white ink on garment-dyed cotton.