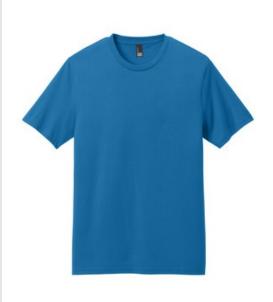

### District<sup>®</sup> Perfect Weight<sup>®</sup> Icon Tee DT106

This tee builds on the success of its Perfect Weight predecessors with a denser, heavier weight combed ring spun cotton that's washed to make it incredibly soft. In addition, a proprietary finishing process creates a superior printing surface. Compare it to other premium tees, and you'll find the lcon a perfect choice.

- 5.5-ounce, 100% combed ring spun cotton, 25 singles
- 100% combed ring spun cotton fiber-dyed (Heathered Steel, Heathered Charcoal)
- Proprietary finishing technology creates an ultra-clean surface optimized for printing, including DTG
- 1x1 rib knit neck
- . Back neck tape
- Side seamed
- Tear-aw ay label