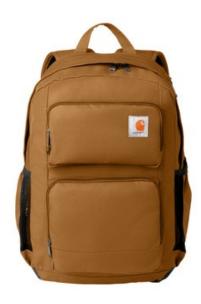

## Carhartt<sup>®</sup> 28L Foundry Series Dual-Compartment Backpack CTB0000486

- 1200D heavy-duty polyester
- Rain Defender<sup>®</sup> durable w ater repellent (DWR)
- Large main compartment with dedicated tablet sleeve
- Top compartment with dedicated pocket for power pack and cord port
- Front zippered organization
- 2 exterior mesh pockets
- Padded compartment with dedicated 15-inch laptop sleeve
- Contour-fit shoulder straps with FastDry<sup>®</sup> sweat-wicking technology
- Padded air mesh back panel with a webbing strap that can fit over dual trolley handle of wheeled bag
- Carhartt label sew n on front top pocket
- Duravax<sup>™</sup> abrasion-resistant base
- Capacity: 28L
- Dimensions: 18"h x 12"w x 10"l; Approx. 1,709 cubic inches