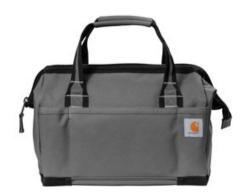

## Carhartt<sup>®</sup> Foundry Series 14" Tool Bag. CT89240105

This rugged, rough-and-tumble tool bag makes it easy to store and organize all your gear when you're in the field. At 14 inches, the main zip compartment is large enough to fit a cordless drill, plus there are plenty of pockets for hand tools. Like all Carhartt gear, this durable workhorse is built to outwork them all with its heavyweight, heavy-duty canvas that can shed light rain, an inner metal frame for

- 1200D heavy-duty polyester
- Rain Defender<sup>®</sup> durable w ater repellent (DWR)
- Interior metal frame for easy access into large main compartment
- Dual w ebbing haul handles w ith comfort grip
- 6 exterior pockets and 6 interior loops
- Carhartt label sew n on front
- Capacity: 24L
- Dimensions: 10.5"h x 14"w x 9"l; Approx. 1,465 cubic inches