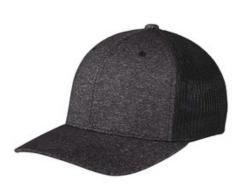

# Port Authority <sup>®</sup> Flexfit <sup>®</sup> Melange Mesh Back Trucker Cap C302

Fabric: 92/8 poly/PU spandex jersey front panels; 95/5 poly/PU spandex mesh mid and back panels (Grey Heather), 95/5 poly/PU spandex jersey front panels; 95/5 poly/PU spandex mesh and mid back panels (Dark Charcoal Heather) Structure: Structured Profile: Mid Features: Permacurv ® bill to maintain proper shape and curve Closure: Stretch fit

front

back