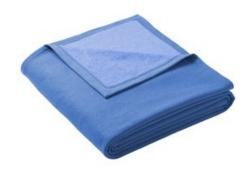

## Port & Company<sup>®</sup> Oversized Core Fleece Sweatshirt Blanket BP79

An oversized version of our popular BP78 blanket. This fleece blanket is soft and warmand expands our popular Core Fleece sweatshirt styles BP78, BG614 and BG415.

- 7.8-ounce, 50/50 cotton/poly fleece
- Mitered V corners
- Fully hemmed
- Dimensions: 65" x 85"