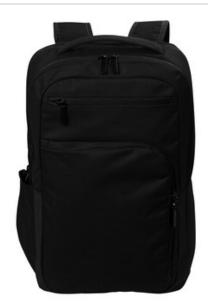

## Port Authority® Impact Tech Backpack BG225

A technical backpack without the bulk, this slim style is rich with features, such as organization pockets and a dedicated laptop compartment, which will help keep your gear and technology in order.

- 300 denier tw ill polyester
- Spacious main compartment
- Dedicated back laptop compartment
- Front zippered valuables pocket
- Front zippered pocket with organization panel
- Side expandable pocket
- Adjustable slide sternum strap
- Padded air mesh back panels and shoulder straps
- Integrated carry handle
- Metal zipper pulls
- Luggage trolley pass through on back
- Laptop dimensions: 17"h x 12"w x 1"d; fits most 15"
  laptops
- Dimensions: 18"h x 11.5"w x 5"d; Approx. 1,035 cubic inches