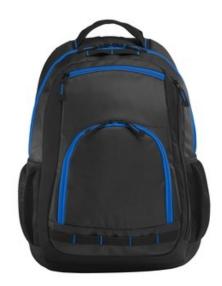

## Port Authority® Xtreme Backpack. BG207

The Xtreme is ready for urban, work, school or outdoor activities.

- 1,680 denier polyester w ith 600 denier polyester canvas accents
- Hydration port at top
- Main compartment with dedicated padded laptop sleeve/hydration pouch
- Air mesh padded back panels
- Ergonomic air mesh padded shoulder straps
- Sternum chest strap
- Stretch air mesh side pockets
- Front zippered pocket with key clip
- Side-entry front flat zippered pocket
- Daisy chain attachment system
- Laptop sleeve dimensions: 13"h x 12"w x 1"d; fits most 15" laptops
- Dimensions: 19"h x 13.5"w x 5.5"d; Approx. 1,410 cubic inches