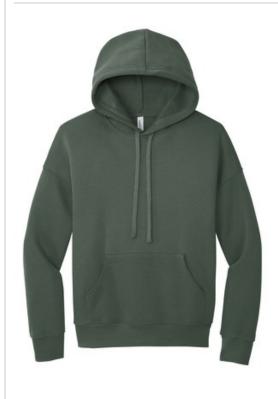

# BELLA+CANVAS <sup>®</sup> Unisex Sponge Fleece Pullover DTM Hoodie. BC3729

- Retail fit
- Tear-aw ay label
- Thick dyed-to-match draw cords
- Side seamed
- Kangaroo pocket
- Rib knit cuffs and hem
- 7-ounce, 52/48 Airlume combed and ring spun cotton/poly fleece, 32 singles