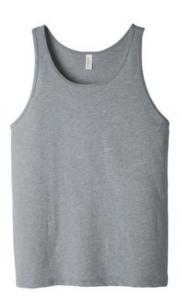

# BELLA+CANVAS<sup>®</sup> Unisex Jersey Tank. BC3480

Tear-aw ay label

Side seamed

- Solid Colors: 4.2-ounce, 100% Airlume combed and ring spun cotton, 32 singles
- Athletic Heather/Black Heather: 90/10 Airlume combed and ring spun cotton/poly
- Dark Grey Heather: 4.2-ounce, 52/48 Airlume combed and ring spun cotton/poly, 32 singles

Neon Blue: 3.6-ounce, 52/48 Airlume combed and ring spun cotton/poly, 40 singles

 Triblend Colors: 3.8-ounce, 50/25/25 poly/Airlume combed and ring spun cotton/rayon, 40 singles