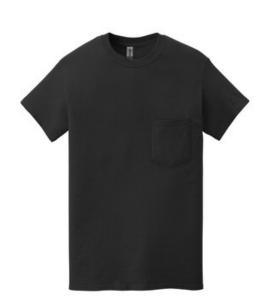

# Gildan <sup>®</sup> Heavy Cotton <sup>™</sup> 100% Cotton Pocket T-Shirt. 5300

- 5.3-ounce, 100% US cotton
- 50/50 cotton/poly (Graphite Heather, Safety Green)
- 90/10 cotton/poly (Sport Grey)
- Taped neck and shoulders
- Recycled, high-performing black tear-aw ay label
- Non-topstitched, classic width, rib collar
- Left chest pocket
- Classic fit, seamless body