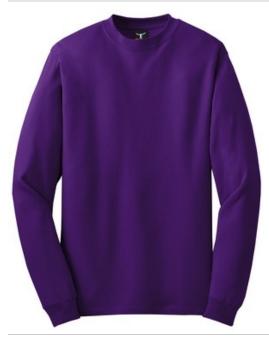

# 100% Cotton Long Sleeve T-Shirt. 5186

- 6.1-ounce, 100% ring spun cotton
- 99/1 cotton/poly (Ash)
- 90/10 cotton/poly (Light Steel)
- 60/40 cotton/poly (Charcoal Heather)
- Tear-aw ay label
- Lay-flat collar
- Coverseamed neck
- Shoulder-to-shoulder taping
- Rib knit cuffs