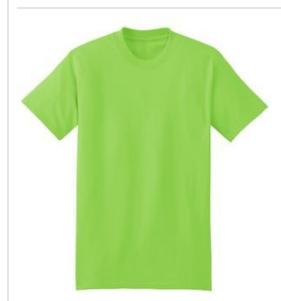

### COLOR INFORMATION

Please note: PMS code information is shown only when an exact match is available.

Athletic Red PMS COOL GRAY PMS 186C

Light Blue PMS 283C

Black PMS BLACK 6C

Carolina Blue PMS 2129C

Charcoal Heather

Deep Forest PMS 5535C

Deep Red PMS 207 C

Deep Royal PMS 662C

Denim Blue PMS 646C

Heather Navy

Heather Red

Light Steel PMS 656C

Lime PMS 367C

Maroon PMS 504C

Natural PMS 468C

PMS 289C

Orange PMS 172C

Oxford Grey

Smoke Grey PMS COOL GRAY

White

PMS 106C

\*Not all sizes are available in every color.