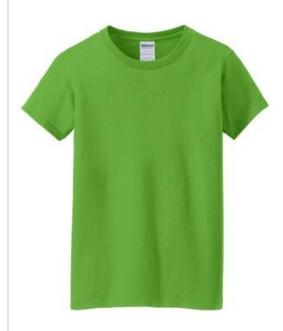

# Gildan<sup>®</sup> Ladies Heavy Cotton™ 100% Cotton T-Shirt. 5000L

- 5.3-ounce, 100% cotton
- Non-topstitched, classic width, rib collar
- 50/50 cotton/poly (Graphite Heather)
- Taped neck and shoulders
- Recycled, high-performing black tear-aw ay label
- Side seamed with tapered fit
- Cap sleeves