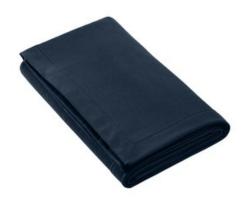

## Gildan<sup>®</sup> Heavy Blend <sup>™</sup> Fleece Stadium Blanket 18900

- 8-ounce, 50/50 US cotton/poly
- Heavy Blend features a cozy, brushed interior
- Fully hemmed
- Recycled, high-performing black tear-aw ay label
- Dimensions: 50" x 60"