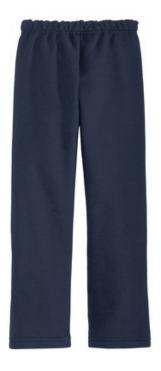

# Gildan<sup>®</sup> Heavy Blend <sup>™</sup> Open Bottom Sweatpant.

- 8-ounce, 50/50 cotton/poly
- Differential rise for better fit
- Covered elastic waistband with drawcord
- side seamed
- Slightly tapered leg with open bottom
- Double-needle bottom hem
- Recycled, high-performing black tear-aw ay label