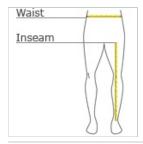

#### HOW TO MEASURE

## WAIST

Measure around the smallest part of the natural waist.

## INSEAM

Measure a similar style pant that fits well and is the desired length. Measure from the crotch seam to the hem.