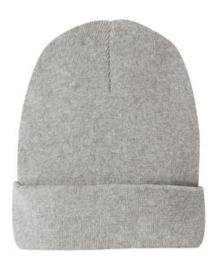

## District<sup>®</sup> Re-Beanie<sup>™</sup> DT815

Made from Re-Fleece<sup>™</sup> yarns, this 1x1 rib knit beanie is comfortable and affordable. It uses reclaimed materials that might otherw ise end up in a landfill.

 60% recycled cotton/40% post-consumer recycled polyester

 54% recycled cotton/40% recycled polyester/6% recycled rayon(Light Heather Grey)

- Undyed, recycled, tear-aw ay label
- The production process infuses each beanie with unique character. Please allow for some color variation