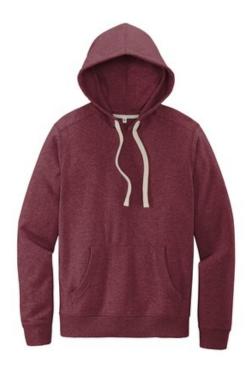

# District<sup>®</sup> Re-Fleece<sup>™</sup>Hoodie DT8100

Our most sustainable fleece yet. District Re-Fleece breathes new life into reclaimed materials with its 100% recycled fabric. Affordable, comfortable and never re-dyed, it's a fleece that just feels good.

- 8.1-ounce, 60% recycled cotton/40% recycled polyester
- 54% recycled cotton/40% recycled polyester/6% recycled rayon (Light Grey Heather)
- Recycled natural color tw ill back neck tape
- Recycled natural color draw cords
- 2x1 rib knit cuffs, pocket opening and hem
- Side seamed
- Coverstitch details throughout
- Recycled, undyed tear-aw ay label
- A C-FREE<sup>®</sup> carbon neutral product