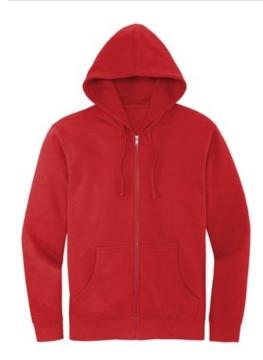

# District<sup>®</sup> V.I.T.<sup>™</sup>Fleece Full-Zip Hoodie DT6102

An ideal canvas for decorators, this soft fleece is everything and more at an unbeatable value.

- 8.3-ounce, 65/35 ring spun cotton/polyester
- 100% ring spun cotton face (Solids, Light Heather Grey)
- 60/40 ring spun cotton/polyester (Heathers, Royal Frost)
- Jersey-lined, two-piece hood
- Dyed-to-match draw cords with aluminum grommets
- Dyed-to-match twill back neck tape
- Covered YKK aluminum zipper
- Side seamed
- 1x1 rib knit cuffs and hem
- Tear-aw ay label