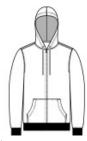

## **CARE INSTRUCTIONS**

Machine wash cold with like colors. Only non-chlorine bleach, when needed. Tumble dry low. Warmiron, if necessary.

front

back