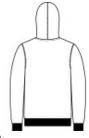

## **CARE INSTRUCTIONS**

Machine wash cold with like colors. Only non-chlorine bleach, when needed. Tumble dry low. Warmiron, if necessary.

front

back