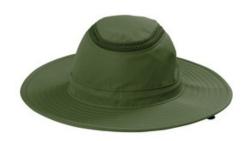

# Port Authority<sup>®</sup> Outdoor Ventilated Wide Brim Hat C947

- 75/25 poly/nylon ripstop, 100% poly air mesh at top and back of crow n
- No Fly Zone<sup>®</sup> insect repellent technology
- UPF 30+ sun protection
- Moisture-wicking sw eatband
- Adjustable cord and toggle at crow n
- Adjustable chin draw cord
- Foam brim keeps hat afloat
- Bongated brim in the back for additional sun protection