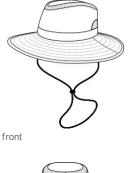

# Port Authority<sup>®</sup> Outdoor Ventilated Wide Brim Hat C947

- 75/25 poly/nylon ripstop, 100% poly air mesh at top and back of crow n
- No Fly Zone<sup>®</sup> insect repellent technology
- UPF 30+ sun protection
- Moisture-wicking sw eatband
- Adjustable cord and toggle at crow n
- Adjustable chin draw cord
- Foam brim keeps hat afloat
- Bongated brim in the back for additional sun protection