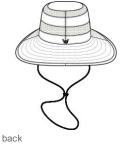

# Port Authority<sup>®</sup> Outdoor Ventilated Wide Brim Hat C947

- 75/25 poly/nylon ripstop, 100% poly air mesh at top and back of crow n
- No Fly Zone<sup>®</sup> insect repellent technology
- UPF 30+ sun protection
- Moisture-wicking sw eatband
- Adjustable cord and toggle at crow n
- Adjustable chin draw cord
- Foam brim keeps hat afloat
- Bongated brim in the back for additional sun protection